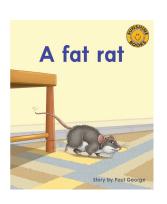

Set 2 phonemes
g o b h e r f u l

Mud run
A big hit
A pad and a pen

Set 2 phonemes
g o b h e r f u l
Gus
Get fit, Dan!
Fun in the sun

Set 2 phonemes g o b h e r f u l

A fat rat
The map

Set 3 phonemes

c k ck j qu v w x y z
zz ff ll ss
Mud fun
The big kick
Nan and Pop