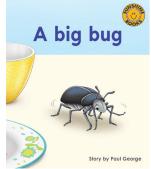

SET 3

Set 3 phonemes

c k ck j qu v w x y z zz ff II ss

The big box
Pop's socks
Fun at the vet

SET 3

Set 3 phonemes

c k ck j qu v w x y z zz ff ll ss

The pet vets
On the rod