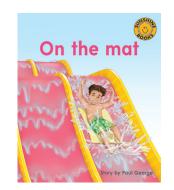

Set 2 phonemes
g o b h e r f u l

Mud run
A big hit
A pad and a pen

Set 2 phonemes
g o b h e r f u l
Gus
Get fit, Dan!
Fun in the sun

Set 2 phonemes g o b h e r f u l

A fat rat
The map

Set 3 phonemes

c k ck j qu v w x y z
zz ff ll ss
Mud fun
The big kick
Nan and Pop