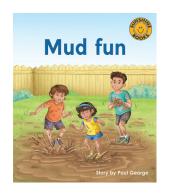

Set 2 phonemes
g o b h e r f u l

Mud run
A big hit
A pad and a pen

Set 2 phonemes
g o b h e r f u l
Gus
Get fit, Dan!
Fun in the sun

Set 2 phonemes g o b h e r f u l

A fat rat
The map

Set 3 phonemes

c k ck j qu v w x y z
zz ff ll ss
Mud fun
The big kick
Nan and Pop